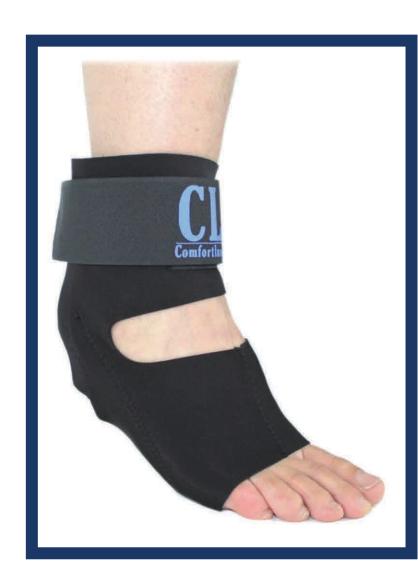

## CK-318 AIRARCH ANKLE BRACE SUGG HCPC L1902

## **Features:**

- Ambidextrous design fits left or right foot
- Interconnected cells transfer air between arch and heel during movement
- Pulsating compression reduces swelling and enhances circulation
- Full flexion hinge

## Indications:

- Plantar fasciitis
- Achilles tendonitis
- General heel pain

Sizes Available CK-318-2 SMALL (M 5.5-7, W 5.5-8.5) CK-318-3 MEDIUM (M 7.5-11, W 9-12) CK-318-4 LARGE (M 11.5-13, W 12.5-14)